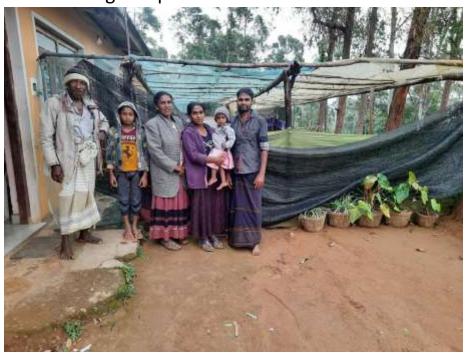

## 2. Project description

R.M. Wimalasena of Deegalthanna, Amunumull, Welimada, Badulla was provided with sustainable water supply system through rain water harvesting. Wimalasena is a Samurdhri beneficiary farmer who is effected by drought. Rain water harvesting system will provide him and his family water for domestic purposes as well as to maintain home garden cultivation. His family consisting of the wife, daughter, son in law and 2 grandchildren. Wimalasena is the sole provider for the family since his son in law who is hearing impaired is out of work and awaiting an operation.