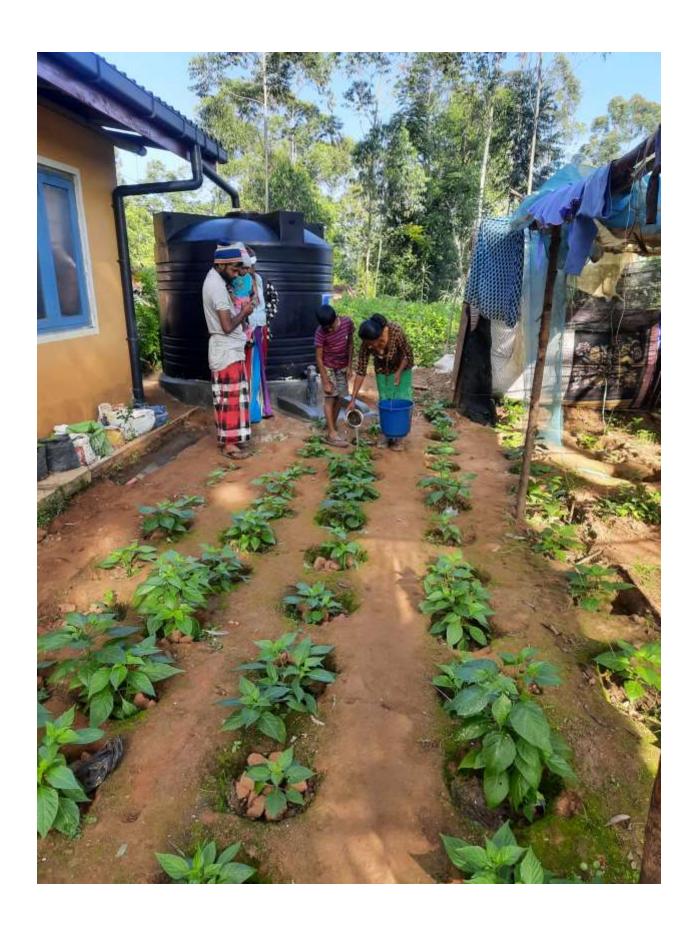

## 2. Project description

R.M. Wimalasena of Deegalthanna, Amunumull, Welimada, Badulla was provided with sustainable water supply system through rain water harvesting. Wimalasena is a Samurdhri beneficiary farmer who is effected by drought. Rain water harvesting system will provide him and his family water for domestic purposes as well as to maintain home garden cultivation. His family consisting of the wife, daughter, son in law and 2 grandchildren. Wimalasena is the sole provider for the family since his son in law who is hearing impaired is out of work and awaiting an operation.

3. What are the expected long-term community impacts of the project? R.M. Wimalasena will have adequate water supply to maintain his plant nursery and home garden. This will give his family additional income from the produce sold as well as supply of vegetables for his home need. His son in law who is hearing impaired was trained on installation of rainwater Harvesting systems and is now have hired for installation works in other part of the country. Thereby his capacity is built will have steady livelihood in the future.